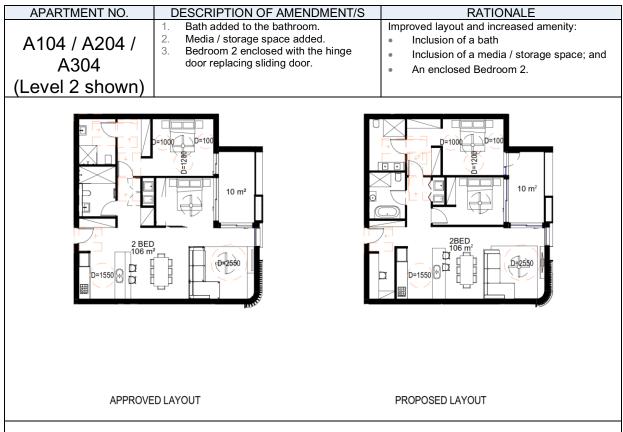

### APARTMENT NO. DESCRIPTION OF AMENDMENT/S RATIONALE Bath added to the bathroom. Improved layout and increased amenity: A102 / A202 / 1. Media / storage space added. 2. Inclusion of a bath A302 3. Bedroom 2 enclosed with the hinge Inclusion of a media / storage space. • door replacing sliding door. (Level 2 shown) An enclosed Bedroom 2; and • 4. Laundry relocated. Larger laundry space. 11 m<sup>2</sup> 11 m<sup>2</sup> D=1000 D=1000 81 1 1200 ٣ ᅳ D=1000 D=1000 nn 2 BED 110 m<sup>2</sup> 00 ٥d D=1550 60 D=1550 Π APPROVED LAYOUT PROPOSED LAYOUT