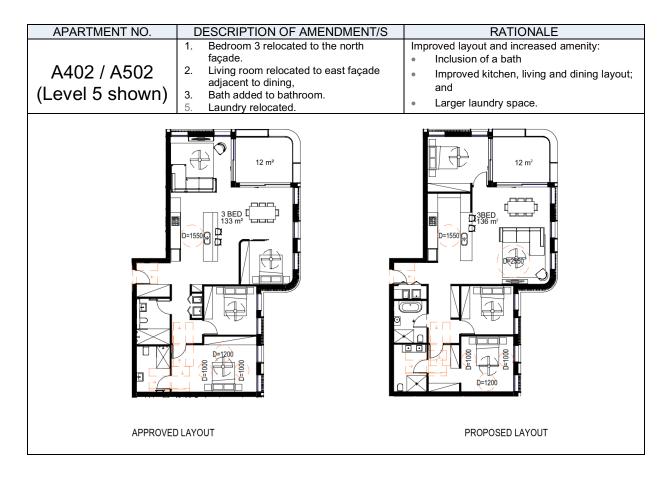

# RECEIVED Waverley Council

Application No: DA-483/2018/D

Date Received: 16/04/2021

|                                          | Date Received                                                                                                                                                                        | : 16/04/2021                                                                                                                                                                                                                                                                                                                                                                                                                                                                                                                                                                                                                                                                                                                                                                                                                                                                                                      |
|------------------------------------------|--------------------------------------------------------------------------------------------------------------------------------------------------------------------------------------|-------------------------------------------------------------------------------------------------------------------------------------------------------------------------------------------------------------------------------------------------------------------------------------------------------------------------------------------------------------------------------------------------------------------------------------------------------------------------------------------------------------------------------------------------------------------------------------------------------------------------------------------------------------------------------------------------------------------------------------------------------------------------------------------------------------------------------------------------------------------------------------------------------------------|
|                                          |                                                                                                                                                                                      |                                                                                                                                                                                                                                                                                                                                                                                                                                                                                                                                                                                                                                                                                                                                                                                                                                                                                                                   |
| APARTMENT NO.                            | DESCRIPTION OF AMENDMENT/S                                                                                                                                                           | RATIONALE                                                                                                                                                                                                                                                                                                                                                                                                                                                                                                                                                                                                                                                                                                                                                                                                                                                                                                         |
| BG04 / B103 /<br>B203<br>(Level 1 shown) | <ol> <li>Bathroom added.</li> <li>Kitchen, dining relocated<br/>closer to western façade.</li> <li>Bathroom relocated to<br/>southern façade.</li> <li>Laundry relocated.</li> </ol> | Improved layout and increased<br>amenity:<br>Inclusion of an additional<br>bathroom; and<br>Larger laundry space.                                                                                                                                                                                                                                                                                                                                                                                                                                                                                                                                                                                                                                                                                                                                                                                                 |
|                                          |                                                                                                                                                                                      |                                                                                                                                                                                                                                                                                                                                                                                                                                                                                                                                                                                                                                                                                                                                                                                                                                                                                                                   |
| APPR                                     | OVED LAYOUT                                                                                                                                                                          | PROPOSED LAYOUT                                                                                                                                                                                                                                                                                                                                                                                                                                                                                                                                                                                                                                                                                                                                                                                                                                                                                                   |
| APARTMENT NO.                            | DESCRIPTION OF AMENDMENT/S                                                                                                                                                           | RATIONALE                                                                                                                                                                                                                                                                                                                                                                                                                                                                                                                                                                                                                                                                                                                                                                                                                                                                                                         |
| B301                                     | <ol> <li>Kitchen and ensuite moved west<br/>away from façade.</li> <li>Bathroom relocated</li> <li>Bedroom 2 enclosed with the hing<br/>door replacing sliding door.</li> </ol>      | Improved layout and increased amenity through:<br>Inclusion of a bath                                                                                                                                                                                                                                                                                                                                                                                                                                                                                                                                                                                                                                                                                                                                                                                                                                             |
|                                          | 69 m <sup>2</sup>                                                                                                                                                                    | 09 m <sup>2</sup> 09 m <sup>2</sup> 00 m <sup>2</sup> <td< td=""></td<> |