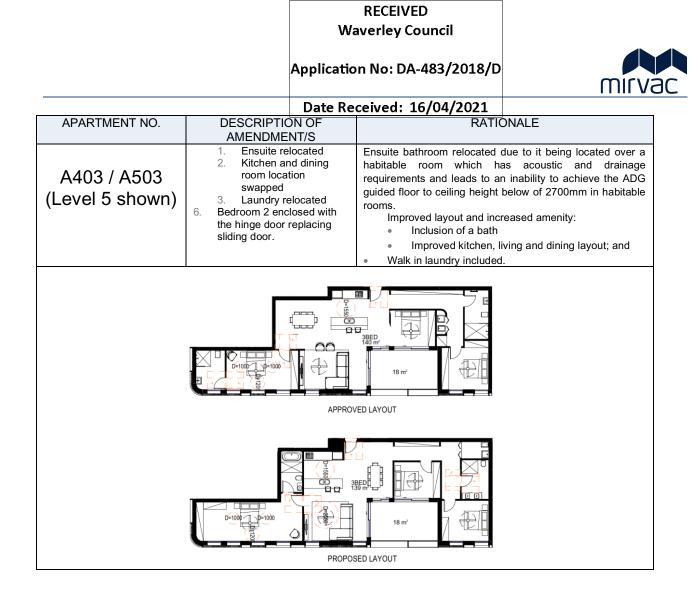

Attachment B – Apartment Planning Comparison Set



### APARTMENT NO. DESCRIPTION OF AMENDMENT/S RATIONALE Bath added to the bathroom. Improved layout and increased amenity: A102 / A202 / 1. Media / storage space added. 2. Inclusion of a bath A302 3. Bedroom 2 enclosed with the hinge Inclusion of a media / storage space. • door replacing sliding door. (Level 2 shown) An enclosed Bedroom 2; and • 4. Laundry relocated. Larger laundry space. 11 m<sup>2</sup> 11 m<sup>2</sup> D=1000 D=1000 81 1 1200 ٣ ᅳ D=1000 D=1000 nn 2 BED 110 m<sup>2</sup> 00 ٥d D=1550 60 D=1550 Π APPROVED LAYOUT PROPOSED LAYOUT

## RECEIVED Waverley Council

Application No: DA-483/2018/D

Date Received: 16/04/2021









# Application No: DA-483/2018/D











# RECEIVED Waverley Council

Application No: DA-483/2018/D



Date Received: 16/04/2021

|                                          | Date Received                                                                                                                                                                        | : 16/04/2021