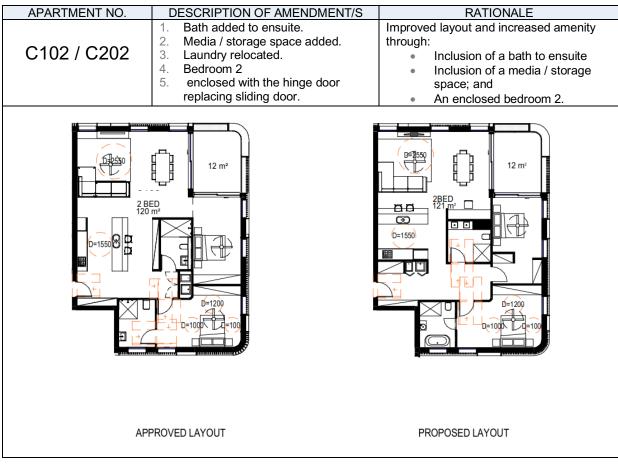

|
|                                          | 69 m <sup>2</sup>                                                                                                                                                                    | 09 m <sup>2</sup> 09 m <sup>2</sup> 00 m <sup>2</sup> <td< td=""></td<> |