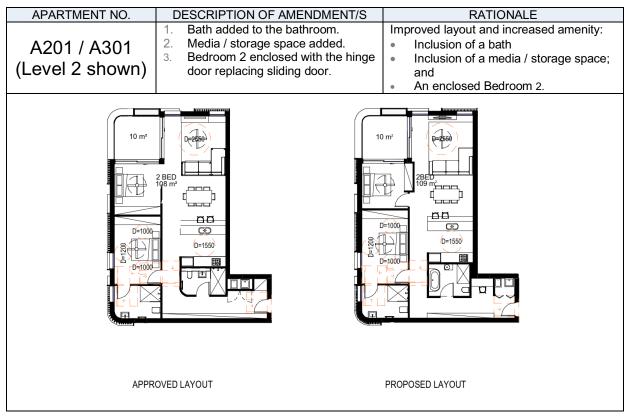

### APARTMENT NO. DESCRIPTION OF AMENDMENT/S RATIONALE Bath added to the bathroom. Improved layout and increased amenity: A102 / A202 / 1. Media / storage space added. 2. Inclusion of a bath A302 3. Bedroom 2 enclosed with the hinge Inclusion of a media / storage space. • door replacing sliding door. (Level 2 shown) An enclosed Bedroom 2; and • 4. Laundry relocated. Larger laundry space. 11 m<sup>2</sup> 11 m<sup>2</sup> D=1000 D=1000 81 1 1200 ٣ ᅳ D=1000 D=1000 nn 2 BED 110 m<sup>2</sup> 00 ٥d D=1550 60 D=1550 Π APPROVED LAYOUT PROPOSED LAYOUT