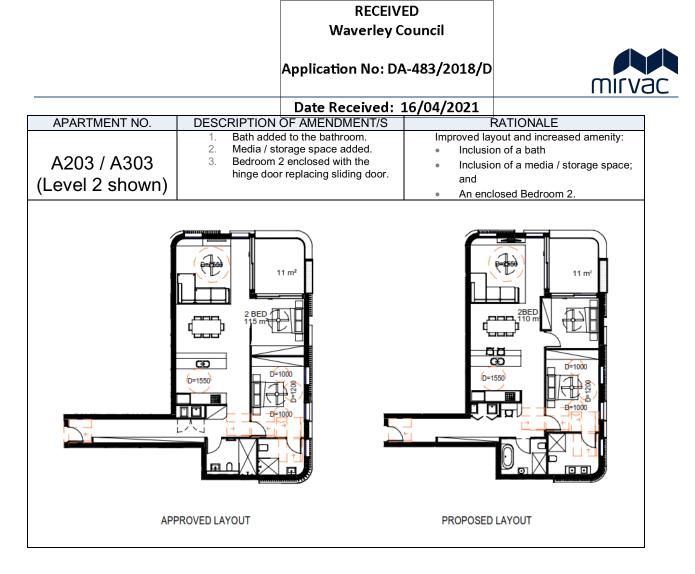

# RECEIVED Waverley Council

Application No: DA-483/2018/D

Date Received: 16/04/2021

|                                          | Date Received                                                                                                                                                                        | : 16/04/2021                                                                                                                                                                                                                                                                                                                                                                                                                                                                                                                                                                                                                                                                                                                                                                                                                                                                                                      |
|------------------------------------------|--------------------------------------------------------------------------------------------------------------------------------------------------------------------------------------|-------------------------------------------------------------------------------------------------------------------------------------------------------------------------------------------------------------------------------------------------------------------------------------------------------------------------------------------------------------------------------------------------------------------------------------------------------------------------------------------------------------------------------------------------------------------------------------------------------------------------------------------------------------------------------------------------------------------------------------------------------------------------------------------------------------------------------------------------------------------------------------------------------------------|
|                                          |                                                                                                                                                                                      |                                                                                                                                                                                                                                                                                                                                                                                                                                                                                                                                                                                                                                                                                                                                                                                                                                                                                                                   |
| APARTMENT NO.                            | DESCRIPTION OF AMENDMENT/S                                                                                                                                                           | RATIONALE                                                                                                                                                                                                                                                                                                                                                                                                                                                                                                                                                                                                                                                                                                                                                                                                                                                                                                         |
| BG04 / B103 /<br>B203<br>(Level 1 shown) | <ol> <li>Bathroom added.</li> <li>Kitchen, dining relocated<br/>closer to western façade.</li> <li>Bathroom relocated to<br/>southern façade.</li> <li>Laundry relocated.</li> </ol> | Improved layout and increased<br>amenity:<br>Inclusion of an additional<br>bathroom; and<br>Larger laundry space.                                                                                                                                                                                                                                                                                                                                                                                                                                                                                                                                                                                                                                                                                                                                                                                                 |
|                                          |                                                                                                                                                                                      |                                                                                                                                                                                                                                                                                                                                                                                                                                                                                                                                                                                                                                                                                                                                                                                                                                                                                                                   |
| APPR                                     | OVED LAYOUT                                                                                                                                                                          | PROPOSED LAYOUT                                                                                                                                                                                                                                                                                                                                                                                                                                                                                                                                                                                                                                                                                                                                                                                                                                                                                                   |
| APARTMENT NO.                            | DESCRIPTION OF AMENDMENT/S                                                                                                                                                           | RATIONALE                                                                                                                                                                                                                                                                                                                                                                                                                                                                                                                                                                                                                                                                                                                                                                                                                                                                                                         |
| B301                                     | <ol> <li>Kitchen and ensuite moved west<br/>away from façade.</li> <li>Bathroom relocated</li> <li>Bedroom 2 enclosed with the hing<br/>door replacing sliding door.</li> </ol>      | Improved layout and increased amenity through:<br>Inclusion of a bath                                                                                                                                                                                                                                                                                                                                                                                                                                                                                                                                                                                                                                                                                                                                                                                                                                             |
|                                          | 69 m <sup>2</sup>                                                                                                                                                                    | 09 m <sup>2</sup> 09 m <sup>2</sup> 00 m <sup>2</sup> <td< td=""></td<> |