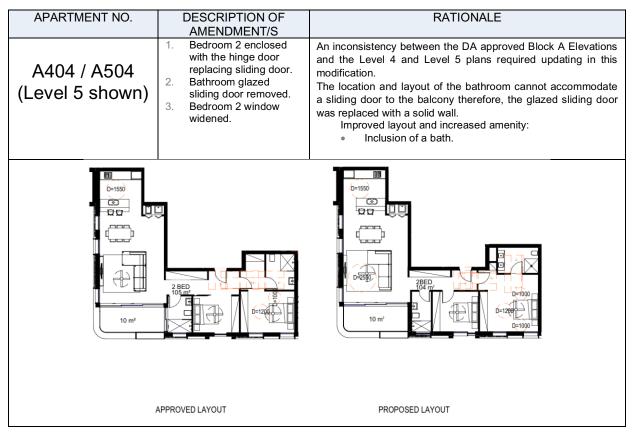

Attachment B – Apartment Planning Comparison Set



### APARTMENT NO. DESCRIPTION OF AMENDMENT/S RATIONALE Bath added to the bathroom. Improved layout and increased amenity: A102 / A202 / 1. Media / storage space added. 2. Inclusion of a bath A302 3. Bedroom 2 enclosed with the hinge Inclusion of a media / storage space. • door replacing sliding door. (Level 2 shown) An enclosed Bedroom 2; and • 4. Laundry relocated. Larger laundry space. 11 m<sup>2</sup> 11 m<sup>2</sup> D=1000 D=1000 81 1 1200 ٣ ᅳ D=1000 D=1000 nn 2 BED 110 m<sup>2</sup> 00 ٥d D=1550 60 D=1550 Π APPROVED LAYOUT PROPOSED LAYOUT

## RECEIVED Waverley Council

Application No: DA-483/2018/D

Date Received: 16/04/2021









# Application No: DA-483/2018/D











# RECEIVED Waverley Council

Application No: DA-483/2018/D



Date Received: 16/04/2021

|                                          | Date Received                                                                                                                                                                        | : 16/04/2021