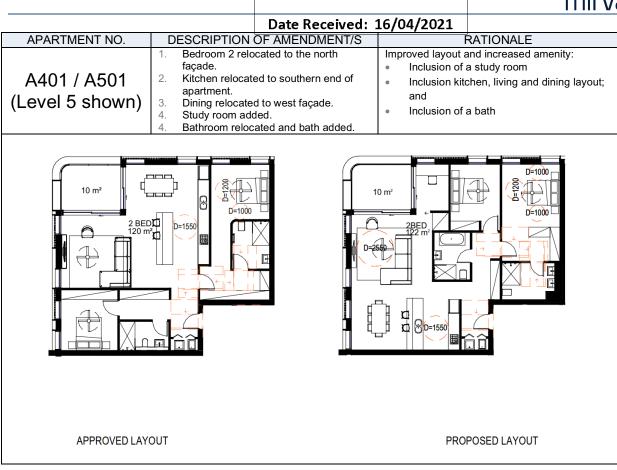

# RECEIVED Waverley Council

Application No: DA-483/2018/D

Date Received: 16/04/2021

|                                          | Date Received                                                                                                                                                                        | : 16/04/2021                                                                                                                                                                                                                                                                                                                                                                                                                                                                                                                                                                                                                                                                                                                                                                                                                                                                                                      |
|------------------------------------------|--------------------------------------------------------------------------------------------------------------------------------------------------------------------------------------|-------------------------------------------------------------------------------------------------------------------------------------------------------------------------------------------------------------------------------------------------------------------------------------------------------------------------------------------------------------------------------------------------------------------------------------------------------------------------------------------------------------------------------------------------------------------------------------------------------------------------------------------------------------------------------------------------------------------------------------------------------------------------------------------------------------------------------------------------------------------------------------------------------------------|
|                                          |                                                                                                                                                                                      |                                                                                                                                                                                                                                                                                                                                                                                                                                                                                                                                                                                                                                                                                                                                                                                                                                                                                                                   |
| APARTMENT NO.                            | DESCRIPTION OF AMENDMENT/S                                                                                                                                                           | RATIONALE                                                                                                                                                                                                                                                                                                                                                                                                                                                                                                                                                                                                                                                                                                                                                                                                                                                                                                         |
| BG04 / B103 /<br>B203<br>(Level 1 shown) | <ol> <li>Bathroom added.</li> <li>Kitchen, dining relocated<br/>closer to western façade.</li> <li>Bathroom relocated to<br/>southern façade.</li> <li>Laundry relocated.</li> </ol> | Improved layout and increased<br>amenity:<br>Inclusion of an additional<br>bathroom; and<br>Larger laundry space.                                                                                                                                                                                                                                                                                                                                                                                                                                                                                                                                                                                                                                                                                                                                                                                                 |
|                                          |                                                                                                                                                                                      |                                                                                                                                                                                                                                                                                                                                                                                                                                                                                                                                                                                                                                                                                                                                                                                                                                                                                                                   |
| APPR                                     | OVED LAYOUT                                                                                                                                                                          | PROPOSED LAYOUT                                                                                                                                                                                                                                                                                                                                                                                                                                                                                                                                                                                                                                                                                                                                                                                                                                                                                                   |
| APARTMENT NO.                            | DESCRIPTION OF AMENDMENT/S                                                                                                                                                           | RATIONALE                                                                                                                                                                                                                                                                                                                                                                                                                                                                                                                                                                                                                                                                                                                                                                                                                                                                                                         |
| B301                                     | <ol> <li>Kitchen and ensuite moved west<br/>away from façade.</li> <li>Bathroom relocated</li> <li>Bedroom 2 enclosed with the hing<br/>door replacing sliding door.</li> </ol>      | Improved layout and increased amenity through:<br>Inclusion of a bath                                                                                                                                                                                                                                                                                                                                                                                                                                                                                                                                                                                                                                                                                                                                                                                                                                             |
|                                          | 69 m <sup>2</sup>                                                                                                                                                                    | 09 m <sup>2</sup> 09 m <sup>2</sup> 00 m <sup>2</sup> <td< td=""></td<> |