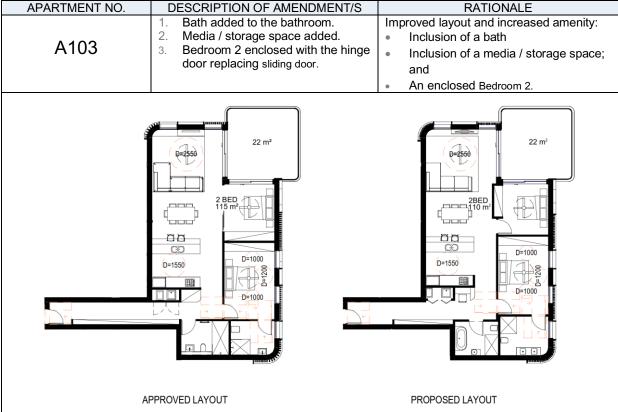

Attachment B – Apartment Planning Comparison Set



### APARTMENT NO. DESCRIPTION OF AMENDMENT/S RATIONALE Bath added to the bathroom. Improved layout and increased amenity: A102 / A202 / 1. Media / storage space added. 2. Inclusion of a bath A302 3. Bedroom 2 enclosed with the hinge Inclusion of a media / storage space. • door replacing sliding door. (Level 2 shown) An enclosed Bedroom 2; and • 4. Laundry relocated. Larger laundry space. 11 m<sup>2</sup> 11 m<sup>2</sup> D=1000 D=1000 81 1 1200 ٣ ᅳ D=1000 D=1000 nn 2 BED 110 m<sup>2</sup> 00 ٥d D=1550 60 D=1550 Π APPROVED LAYOUT PROPOSED LAYOUT

## RECEIVED Waverley Council

Application No: DA-483/2018/D

Date Received: 16/04/2021









# Application No: DA-483/2018/D











# RECEIVED Waverley Council

Application No: DA-483/2018/D



Date Received: 16/04/2021

|